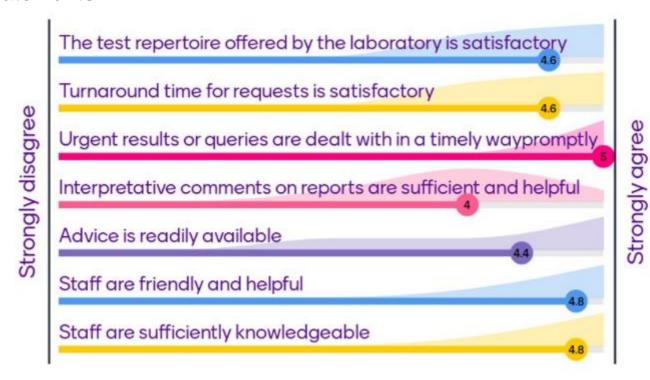

## **About You**

Responses were received from Bath, Yeovil, Dorset and Somerset

Please tell us whether you agree or disagree with the following statements:

Very helpful service. Pleasant staff and available for advice as needed. Good TATs

TAT is good.

Thank you for your responses and comments. It's good to know we are providing a service which is fit for purpose.

It would be good to have normal ranges with abnormals in red

It would be difficult to do this consistently, as many drugs do not have well-defined therapeutic ranges.

In response to feedback, however, we will try and ensure that interpretative comments in complex cases clearly highlight the most significant findings.

Any further comments or suggestions?

Keep up the helpful and good work for the toxicology service please!